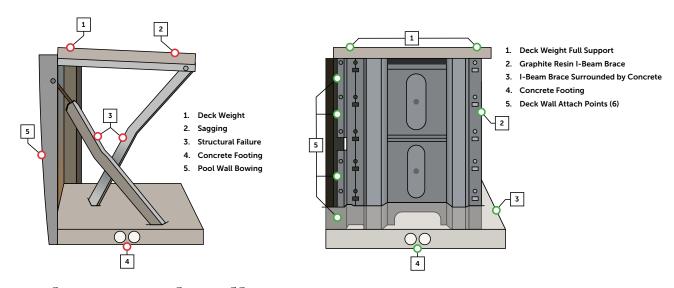

## Concord Patented Wall System

#### **NON-CORROSIVE STRUCTURE**

Designed in conjunction with Latham, Pool Products, our polymer pool wall system, including Concord's patented I-Brace system, is 100% corrosion-free, offering unmatched durability and resilience. Concord is the only dealer in the area with this patented system. There is no equal – regardless of what you're told.

#### The Patented I-Beam Brace

The pool deck and surrounding soils exert significant live weight loads, continuously pressing down and inward on the pool walls.

We took the load off the walls and placed it onto the rock-solid, broad shoulders of a series of concrete-filled I-Beam braces. These I-Beam braces surround the pool's perimeter and the cavern beneath your steps.

Choosing between steel and polymer is an easy decision. Polymer is superior and more resistant to corrosion and damage. Make the right decision when investing in your home by selecting only the finest materials. Your pool should be an asset, not a liability.