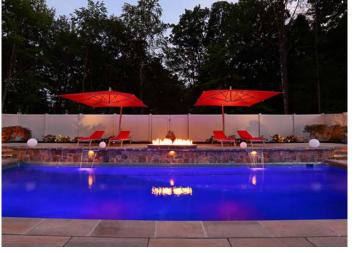

# MODEL Claremont

14' x 33' Depth: 3' 6" to 5' 4"

**Features:** Bluestone, Raised Wall with Sheers and Natural Gas Fire Feature, Cascading Water Feature, Inground Spa, Landscaping, Safety Cover

Immerse yourselves in the refreshing oasis of Concord's state-of-the-art pools, meticulously crafted with best-in-class technology. Our pools boast innovative features engineered to elevate your family's enjoyment to new heights. From advanced filtration systems ensuring crystal-clear waters to energy-efficient heating solutions for comfortable swims all year round, Concord Pools promises a seamless blend of luxury and sustainability.