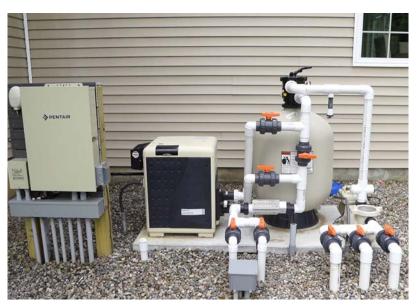

IntelliCenter® Pool Control System

ChemCheck® Water Quality

Monitoring System

UltraTemp® High Performance

Pool Heat Pump

MicroBrite® LED Lights

## **Backyard Automation**

#### WHAT EXACTLY CAN I CONTROL?

Smart phone control, voice control, smart watch control...it's smart pool control. Wherever, whenever and however you want. Whether you're installing a pool, or reconstructing one, our partners at Pentair have the latest technology to keep you in touch with your pool's every function and feature; from anywhere.

Elevate your pool experience to the next level with connected, efficient, quality automation products so you can soak in the magical moments by your pool, giving you the time – and peace of mind – to create them.

In general, pool automation can be as simple as one body of water and one product - or as complex – multiple bodies of water with all of the bells and whistles, features and functions. Control just about anything in your backyard, right from your smart phone.

POOL PUMPS

POOL SANITIZERS

POOL HEATERS

POOL FILTERS

POOL WATER FEATURES

POOL CLEANERS

POOL LIGHTS