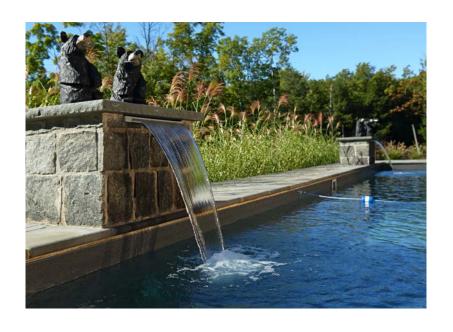

**Landscaping:** Our skilled team can refine the features of any backyard, deck, or patio. Retaining walls, waterfalls, rock formations, and custom fire elements — anything you can envision we can deliver.