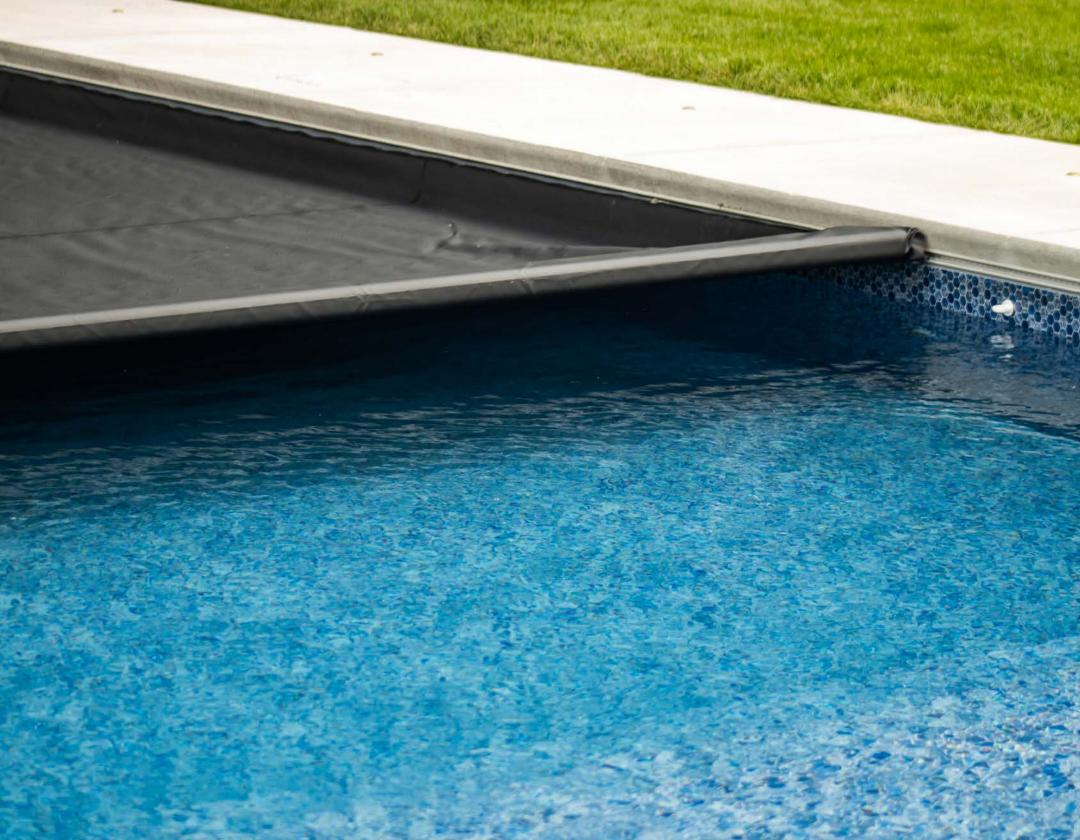

## Automatic Safety Covers

Constructed using specially formulated materials, automatic safety covers can be effortlessly opened or closed at the touch of a button. With their unobtrusive design, automatic pool covers deliver the ultimate in safety and convience.

Besides its primary purpose, keeping your little ones and pets out of the pool without

your supervision, powered or automatic pool covers offer a number of savings and maintenance benefits for pool owners.

Depending on where you live, your automatic pool cover can save you hundreds of dollars on utilities and maintenance costs each year. Concord is the only authorized training center for cover installs and service.

90% REDUCTION IN WATER EVAPORATION
70% REDUCTION IN POOL HEATING COSTS

50% REDUCTION IN ELECTRICITY COSTS
70% REDUCTION IN CHEMICAL USE

Coverstar NY, is the factory authorized distributor for Latham manufactured automatic covers serving the Northeast US.