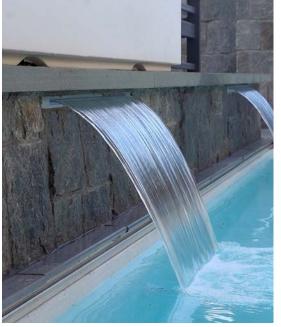

Regardless of what needs to be achieved, our installers guarantee to do everything possible to complete the project in a timely manner.

Features: Retaining Wall, Deck Jets, Stone Deck