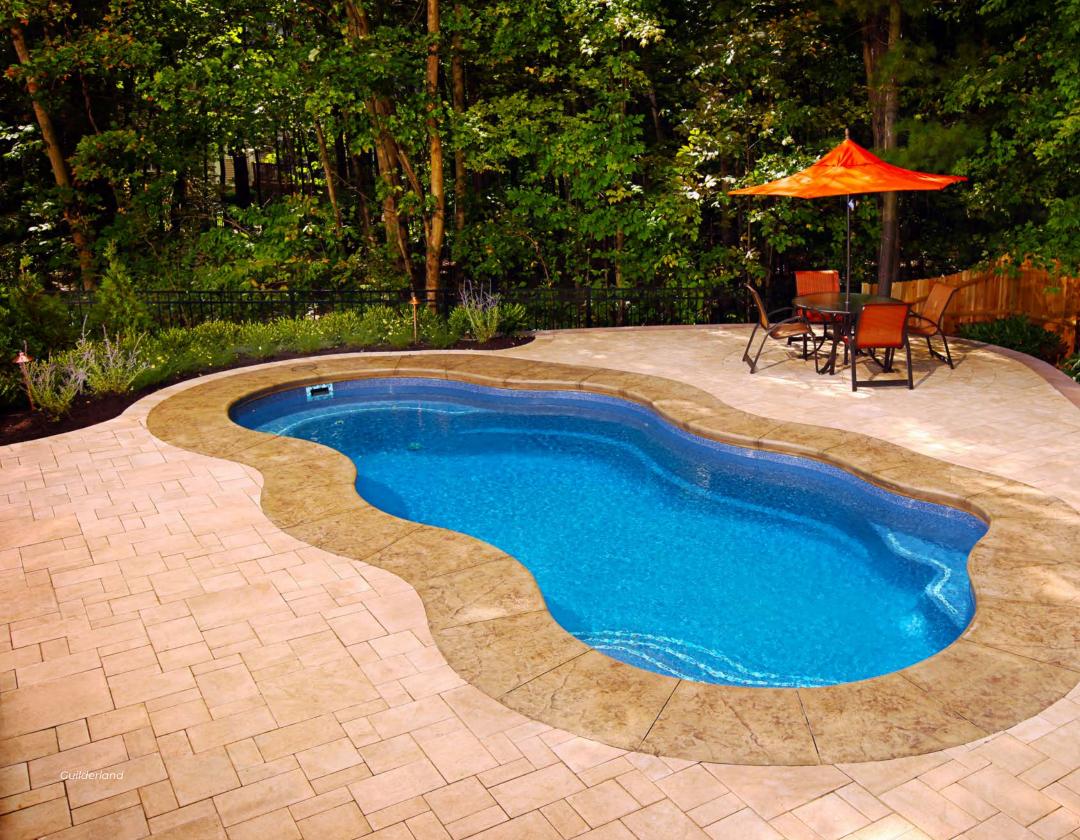

### MODEL Bermuda

12' x 26' Depth: 3' 6" to 5' 6"

**Features:** Stamped Concrete Border with Paver Finish, LED Lighting, Landscaping, Safety Cover

Stampled Concrete

Regardless of what needs to be achieved, our installers guarantee to do everything possible to complete the project in a timely manner.

Features: Retaining Wall, Deck Jets, Stone Deck