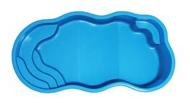

33'

Depth: 3' 7" to 5' 4"

Featured on page 20



### **KINGSTON**

16' 38'

Depth: 3' 6" to 5' 10"



### CORINTHIAN

(3 sizes) 12' x 25', 14' x 30', 15' 10" x 40'

Depth: 3' 6" up to 7'

Featured on page 26 and 30



### **LAKE SHORE**

16' x 33'

Depth: 3' 7" to 5' 5"

### **SHAPES**

## Rectangle

Automatic Safety Cover Ready



### **OLYMPIA**

(3 sizes) 12' x 26', 14' x 30', 16' x 30' Depth: 3' 6" up to 6' 4"

Featured on page 18 and 24



### **MONACO**

16' x 40'

Depth: 3' 6" to 8'



### ST. THOMAS

14' x 31' 6"

Depth: 3' 7" to 7'

### **SHAPES**

# Plunge

Automatic Safety Cover Ready



### **MILAN**

10' x 16'

Depth: 4'

Featured on page 28



### **ENCHANTMENT**

(3 sizes) 9' 1" x 17' 5", 9' 1" x 20' 7", 9' 1" x 23' 10"

Depth: 4' 9"

#### **SHAPES**

## Modern FreeForm



#### **ARUBA**

11' x 22' Depth: 3' 6" to 5'



#### **BERMUDA**

12' x 26' Depth: 3' 6" to 5' 6" Featured on page 14



#### FIJI

15' x 34' Depth: 3' 6" to 6' Featured on page 22



#### **LAGUNA**

14' x 30' Depth: 3' 6" to 6'



#### **CANCUN**

16' x 35' Depth: 3' 6" to 6' 6" Featured on page 16



#### **CARIBBEAN**

16' x 40'

Depth: 3' 6" to 6' 6"

## Finishes

#### **FEATURE SPOTLIGHT**

Along with the pool shape and water features, choosing a color for your fiberglass pool is an enjoyable way to make your pool a stunning expression of your personal aesthetic. While most customers opt for a shade of blue, there's no limit to what you can achieve with so many color options for fiberglass pools!

Choose a fiberglass pool color that's engineered for fade, stain and scratch resistan