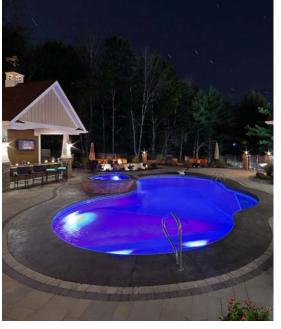

IntelliCenter® Pool Control System

ChemCheck® Water Quality

Monitoring System

UltraTemp® High Performance

Pool Heat Pump

MicroBrite® LED Lights

## **Backyard Automation**

#### WHAT EXACTLY CAN I CONTROL?

Smart phone control, voice control, smart watch control...it's smart pool control. Wherever, whenever and however you want. Whether you're installing a pool, or reconstructing one, our partners at Pentair have the latest technology to keep you in touch with your pool's every function and feature; from anywhere.

Elevate your pool experience to the next level with connected, efficient, quality automation products so you can soak in the magical moments by your pool, giving you the time – and peace of mind – to create them.

In general, pool automation can be as simple as one body of water and one product - or as complex – multiple bodies of water with all of the bells and whistles, features and functions. Control just about anything in your backyard, right from your smart phone.