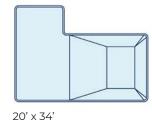

# Olympia 16

16' x 35' Depth: 3' 6" to 6' 6"

**Features:** Raised Patio, Pavers, LED Lighting, Landscaping, Safety Cover

Sapphire Blue

Concrete Paver

Picture your family basking in the sun, laughter echoing against the shimmering waters, as you create cherished memories that will last a lifetime. With Concord Pools, every splash becomes a moment to treasure, every smile a testament to the joy of family.

### **OLYMPIA**

(3 sizes) 12' x 26', 14' x 30', 16' x 30' Depth: 3' 6" up to 6' 4"

Featured on page 18 and 24