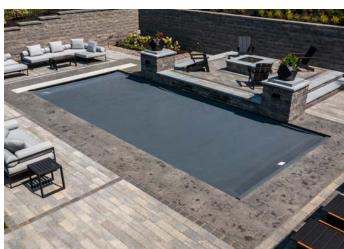

## Automatic Safety Covers

Constructed using specially formulated materials, automatic safety covers can be effortlessly opened or closed at the touch of a button. With their unobtrusive design, automatic pool covers deliver the ultimate in safety and convience.

Besides its primary purpose, keeping your little ones and pets out of the pool without

your supervision, powered or automatic pool covers offer a number of savings and maintenance benefits for pool owners.

Depending on where you live, your automatic pool cover can save you hundreds of dollars on utilities and maintenance costs each year. Concord is the only authorized training center for cover installs and service.