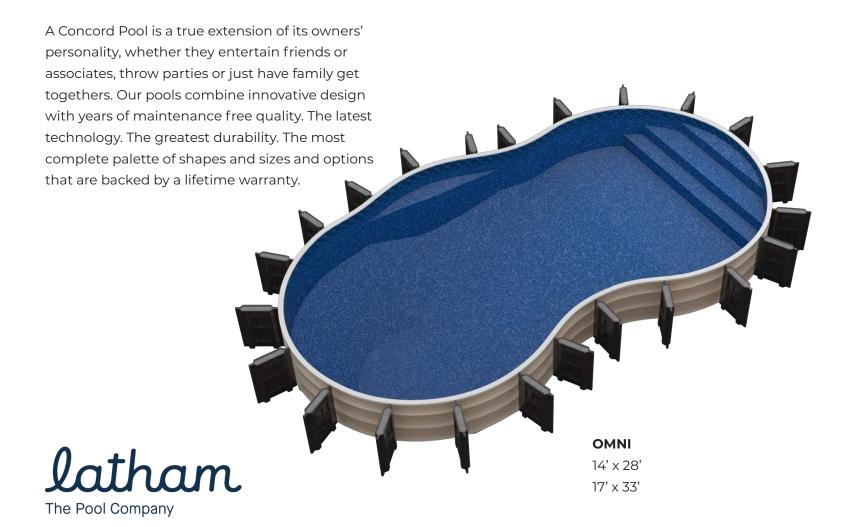

### **OLYMPIA**

(3 sizes) 12' x 26', 14' x 30', 16' x 30' Depth: 3' 6" up to 6' 4"

Featured on page 18 and 24

# Olympia 16

16' x 35' Depth: 3' 6" to 6' 6"

**Features:** Raised Patio, Pavers, LED Lighting, Landscaping, Safety Cover

Sapphire Blue

Concrete Paver

Picture your family basking in the sun, laughter echoing against the shimmering waters, as you create cherished memories that will last a lifetime. With Concord Pools, every splash becomes a moment to treasure, every smile a testament to the joy of family.