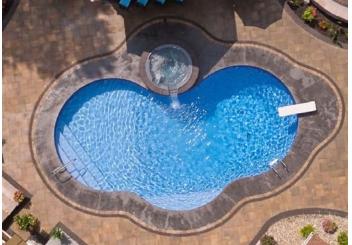

## Fiberglass Pools

Aesthetically and functionally, fiberglass is the premium choice for those who desire a low-maintenance, modern pool that is easy to clean or customize.

Fiberglass pools are incredibly smooth and completely devoid of the crevices or cracks often found in concrete pools. As a result, issues that can dampen the swimming or bathing experience, such as algae growth, are eliminated.

The adaptable nature of fiberglass also allows substances like salt to be integrated into the pool water. With fiberglass, those who prefer to use salt chlorine need not worry about how it impacts their pool. Turn your backyard into the ideal oasis for you and your family with a fiberglass swimming pool.