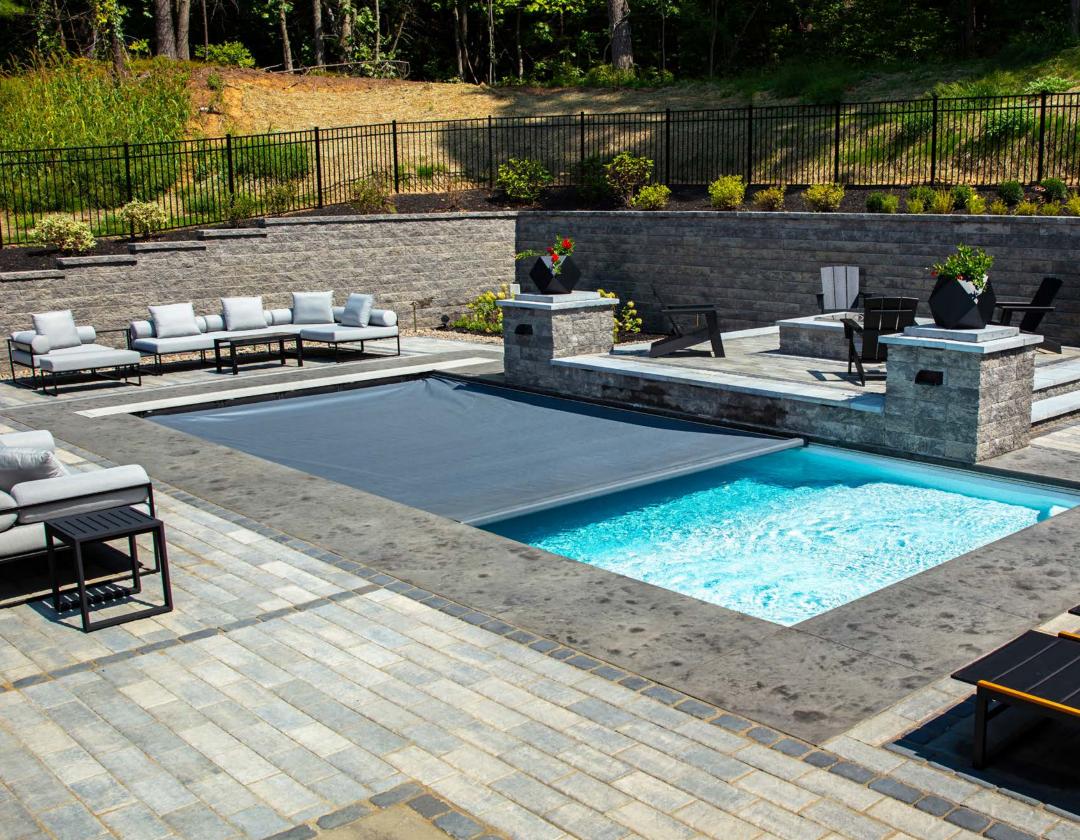

## Automatic Safety Covers

The stronger the cover, the safer the cover. Coverstar's automatic pool covers are designed to protect your pool and your loved ones, but they're also made to fit your lifestyle and personal preferences. No company builds in more exclusive design and manufacturing features to ensure the strength and performance of its automatic covers than Coverstar!

#### SAVE ENERGY

Using an automatic cover will keep your pool much cleaner. The pump and filter use can be reduced dramatically to just a few hours a day!

This saves energy, which in turn, reduces pollution.

A Coverstar automatic pool cover helps you

save big on heating, electricity, water and pool chemicals, while enjoying a cleaner, safer pool.

#### **REDUCE POOL HEAT LOSS**

An automatic pool cover is one of the best ways to prevent pool heat loss because it keeps the warm water inside your pool and keeps cold air out so the water maintains a consistently comfortable temperature. Pool covers can reduce your pool heating costs by up to 70% by reducing evaporation. Simply seal your pool when it's not in use and let the pool cover do the rest!