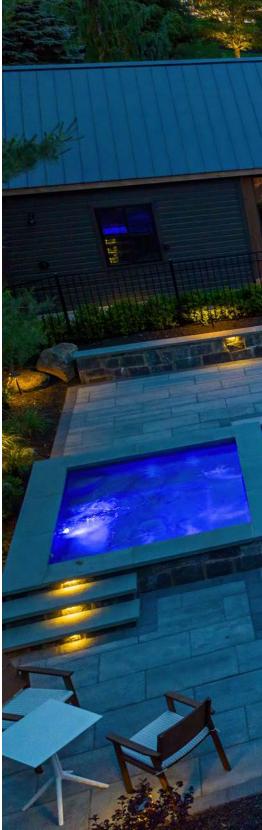

## Automatic Safety Covers

Constructed using specially formulated materials, automatic safety covers can be effortlessly opened or closed at the touch of a button. With their unobtrusive design, automatic pool covers deliver the ultimate in safety and convience.

Besides its primary purpose, keeping your little ones and pets out of the pool without

your supervision, powered or automatic pool covers offer a number of savings and maintenance benefits for pool owners.

Depending on where you live, your automatic pool cover can save you hundreds of dollars on utilities and maintenance costs each year. Concord is the only authorized training center for cover installs and service.