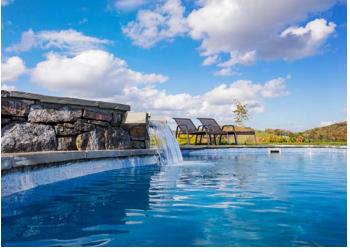

# MODEL Claremont

14' x 33' Depth: 3' 6" to 5' 4"

**Features:** Bluestone, Raised Wall with Sheers and Natural Gas Fire Feature, Cascading Water Feature, Inground Spa, Landscaping, Safety Cover

Immerse yourselves in the refreshing oasis of Concord's state-of-the-art pools, meticulously crafted with best-in-class technology. Our pools boast innovative features engineered to elevate your family's enjoyment to new heights. From advanced filtration systems ensuring crystal-clear waters to energy-efficient heating solutions for comfortable swims all year round, Concord Pools promises a seamless blend of luxury and sustainability.