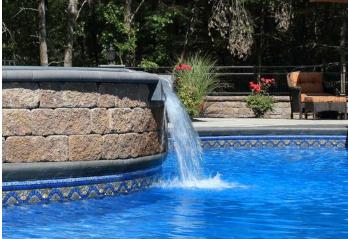

Regardless of what needs to be achieved, our installers guarantee to do everything possible to complete the project in a timely manner.

Features: Retaining Wall, Deck Jets, Stone Deck

**Landscaping:** Our skilled team can refine the features of any backyard, deck, or patio. Retaining walls, waterfalls, rock formations, and custom fire elements — anything you can envision we can deliver.