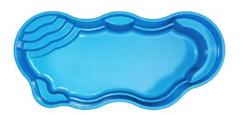

## Fiberglass Pools

Aesthetically and functionally, fiberglass is the premium choice for those who desire a low-maintenance, modern pool that is easy to clean or customize.

Fiberglass pools are incredibly smooth and completely devoid of the crevices or cracks often found in concrete pools. As a result, issues that can dampen the swimming or bathing experience, such as algae growth, are eliminated.

The adaptable nature of fiberglass also allows substances like salt to be integrated into the pool water. With fiberglass, those who prefer to use salt chlorine need not worry about how it impacts their pool. Turn your backyard into the ideal oasis for you and your family with a fiberglass swimming pool.