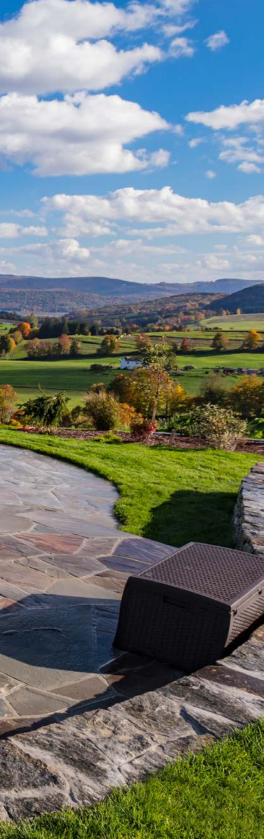

Regardless of what needs to be achieved, our installers guarantee to do everything possible to complete the project in a timely manner.

Features: Retaining Wall, Deck Jets, Stone Deck