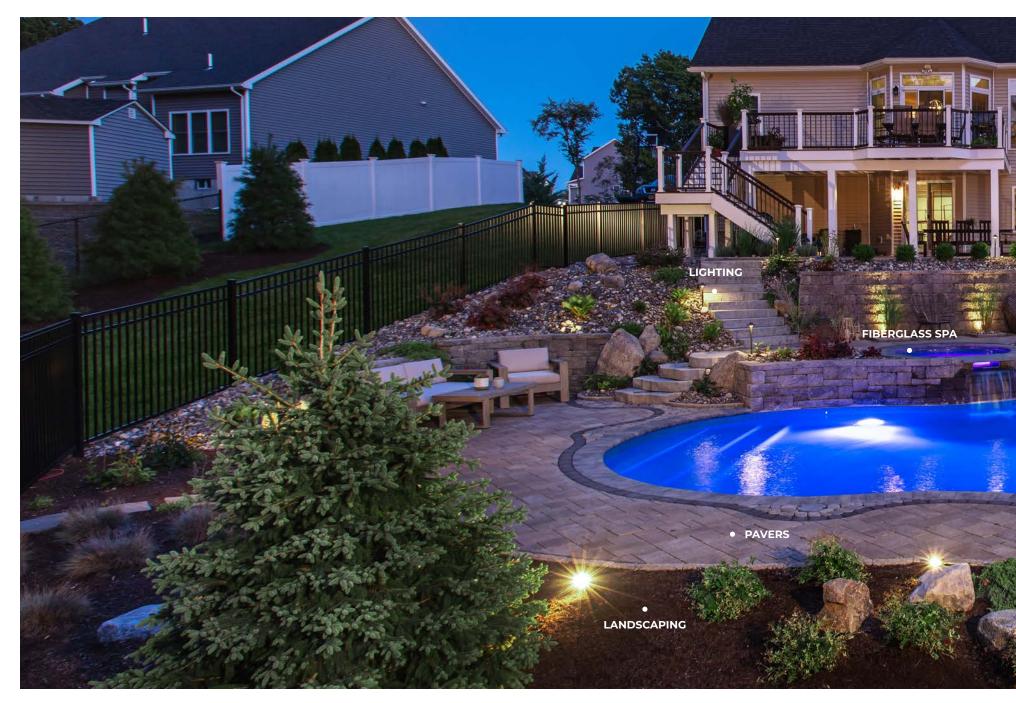

**Landscaping:** Our skilled team can refine the features of any backyard, deck, or patio. Retaining walls, waterfalls, rock formations, and custom fire elements — anything you can envision we can deliver.

Rensselaer

In need of a little inspiration? Our pool specialists can guide you through creative ideas using real-life backyards and renderings as examples — allowing you to not just imagine but witness the results of our work. Designing the outside patio space of your dreams doesn't have to be difficult. Enjoy the process and entrust us to make your desired outdoor living area a reality.