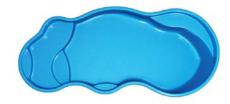

(3 sizes) 12' x 25', 14' x 30', 15' 10" x 40'

Depth: 3' 6" up to 7'

Featured on page 26 and 30



### **LAKE SHORE**

16' x 33'

Depth: 3' 7" to 5' 5"

### **SHAPES**

## Rectangle

Automatic Safety Cover Ready



### **OLYMPIA**

(3 sizes) 12' x 26', 14' x 30', 16' x 30' Depth: 3' 6" up to 6' 4"

Featured on page 18 and 24



### **MONACO**

16' x 40'

Depth: 3' 6" to 8'



### ST. THOMAS

14' x 31' 6"

Depth: 3' 7" to 7'

### **SHAPES**

# Plunge

Automatic Safety Cover Ready



### **MILAN**

10' x 16'

Depth: 4'

Featured on page 28



### **ENCHANTMENT**

(3 sizes) 9' 1" x 17' 5", 9' 1" x 20' 7", 9' 1" x 23' 10"

Depth: 4' 9"

#### **SHAPES**

## Modern FreeForm



#### **ARUBA**

11' x 22' Depth: 3' 6" to 5'



#### **BERMUDA**

12' x 26' Depth: 3' 6" to 5' 6" Featured on page 14



#### FIJI

15' x 34' Depth: 3' 6" to 6' Featured on page 22



#### **LAGUNA**

14' x 30' Depth: 3' 6" to 6'



#### **CANCUN**

16' x 35' Depth: 3' 6" to 6' 6" Featured on page 16



#### **CARIBBEAN**

16' x 40'

Depth: 3' 6" to 6' 6"

## Finishes

#### **FEATURE SPOTLIGHT**

Along with the pool shape and water features, choosing a color for your fiberglass pool is an enjoyable way to make your pool a stunning expression of your personal aesthetic. While most customers opt for a shade of blue, there's no limit to what you can achieve with so many color options for fiberglass pools!

Choose a fiberglass pool color that's engineered for fade, stain and scratch resistance with Latham's Advanced Composite Technology. Your pool will be the gem of the neighborhood with our exclusive Crystite