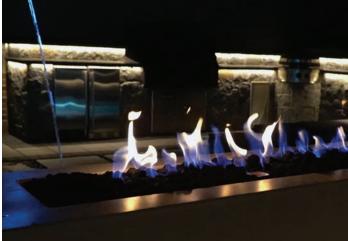

# MODEL Claremont

14' x 33' Depth: 3' 6" to 5' 4"

**Features:** Bluestone, Raised Wall with Sheers and Natural Gas Fire Feature, Cascading Water Feature, Inground Spa, Landscaping, Safety Cover

Immerse yourselves in the refreshing oasis of Concord's state-of-the-art pools, meticulously crafted with best-in-class technology. Our pools boast innovative features engineered to elevate your family's enjoyment to new heights. From advanced filtration systems ensuring crystal-clear waters to energy-efficient heating solutions for comfortable swims all year round, Concord Pools promises a seamless blend of luxury and sustainability.

**Features:** Inpool Benches, LED Lighting, Natural Gas Fireput, Bluestone Coping, Pavers, Landscaping, Safety Cover

14' x 30' Depth: 3' 6" to 6'

# MODEL Corinthian 14

**Features:** Auto Cover, Scuppers, LED Lighting, Tanning Ledge, Natural Gas Firepit, Full Width Steps, Deep-End Benches, Landscape Lighting, Safety Cover

Pearl White Finish

Charcoal Cover

### Model Milan

**Features:** Porcelain Tile Coping, Sheer Descent Waterfalls, Laminar Jets, Beautiful Rock Feature, Raised Fire Pit and Seating Area, LED Lighting, Safety Cover

arl Porcelain Tile

14' x 30' Depth: 3' 6" to 6'