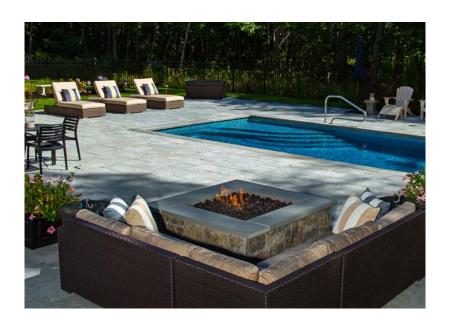

Regardless of what needs to be achieved, our installers guarantee to do everything possible to complete the project in a timely manner.

Features: Retaining Wall, Deck Jets, Stone Deck

# MODEL Claremont

14' x 33' Depth: 3' 6" to 5' 4"

**Features:** Bluestone, Raised Wall with Sheers and Natural Gas Fire Feature, Cascading Water Feature, Inground Spa, Landscaping, Safety Cover

Immerse yourselves in the refreshing oasis of Concord's state-of-the-art pools, meticulously crafted with best-in-class technology. Our pools boast innovative features engineered to elevate your family's enjoyment to new heights. From advanced filtration systems ensuring crystal-clear waters to energy-efficient heating solutions for comfortable swims all year round, Concord Pools promises a seamless blend of luxury and sustainability.