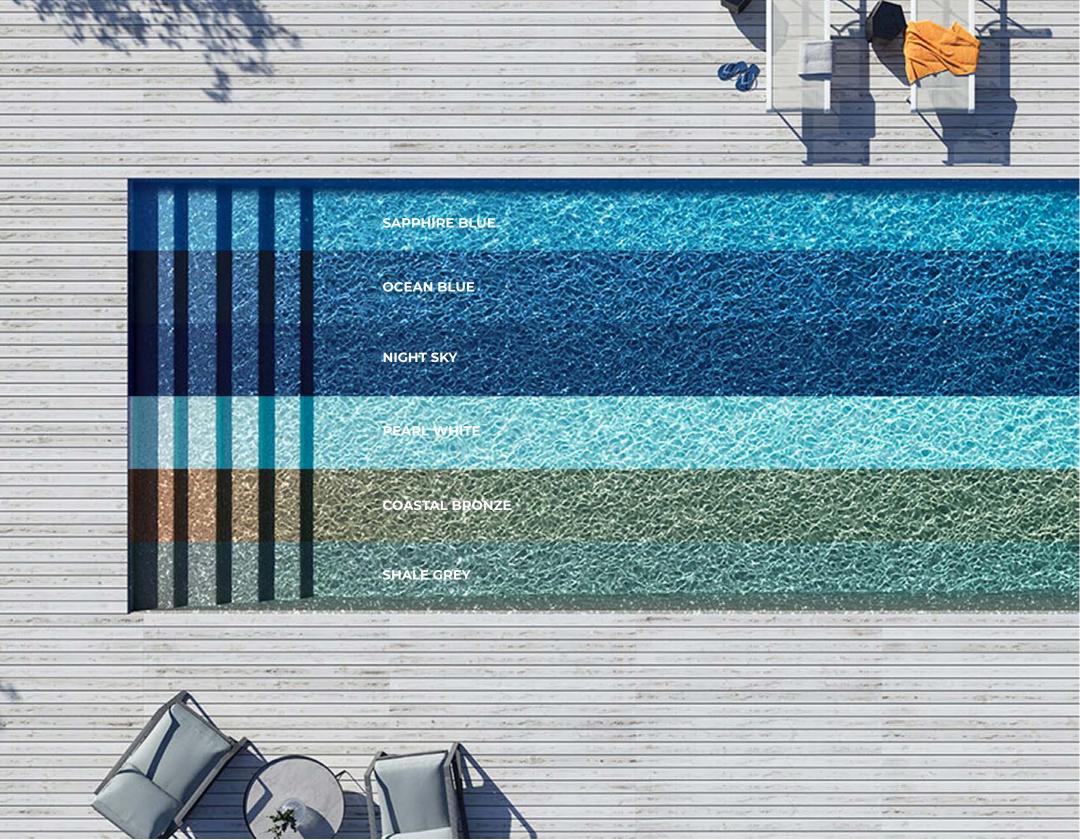

## Finishes

#### **FEATURE SPOTLIGHT**

Along with the pool shape and water features, choosing a color for your fiberglass pool is an enjoyable way to make your pool a stunning expression of your personal aesthetic. While most customers opt for a shade of blue, there's no limit to what you can achieve with so many color options for fiberglass pools!

Choose a fiberglass pool color that's engineered for fade, stain and scratch resistance with Latham's Advanced Composite Technology. Your pool will be the gem of the neighborhood with our exclusive Crystite Finishes.