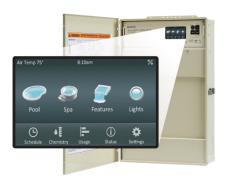

IntelliCenter® Pool Control System

ChemCheck® Water Quality

Monitoring System

UltraTemp® High Performance

Pool Heat Pump

MicroBrite® LED Lights

## **Backyard Automation**

#### WHAT EXACTLY CAN I CONTROL?

Smart phone control, voice control, smart watch control...it's smart pool control. Wherever, whenever and however you want. Whether you're installing a pool, or reconstructing one, our partners at Pentair have the latest technology to keep you in touch with your pool's every function and feature; from anywhere.

Elevate your pool experience to the next level with connected, efficient, quality automation products so you can soak in the magical moments by your pool, giving you the time – and peace of mind – to create them.

In general, pool automation can be as simple as one body of water and one product - or as complex – multiple bodies of water with all of the bells and whistles, features and functions. Control just about anything in your backyard, right from your smart phone.