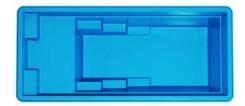

## Rectangle

Automatic Safety Cover Ready

### CORINTHIAN

(3 sizes) 12' x 25', 14' x 30', 15' 10" x 40'

Depth: 3' 6" up to 7'

Featured on page 26 and 30