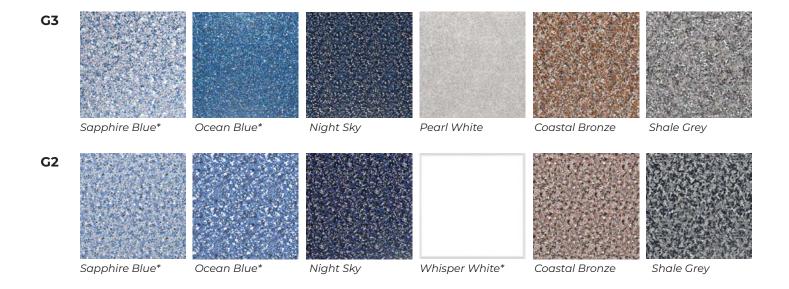

#### **FEATURE SPOTLIGHT**

Along with the pool shape and water features, choosing a color for your fiberglass pool is an enjoyable way to make your pool a stunning expression of your personal aesthetic. While most customers opt for a shade of blue, there's no limit to what you can achieve with so many color options for fiberglass pools!

Choose a fiberglass pool color that's engineered for fade, stain and scratch resistance with Latham's Advanced Composite Technology. Your pool will be the gem of the neighborhood with our exclusive Crystite Finishes.

<sup>\*</sup> Standard Gelcoat

Features: Poured Concrete Canitlever Coping, Cascading Water Feature, LED Lighting, Borderless Vinyl Liner, Outdoor Seating, Outdoor Speakers, TV, Landscaping, Safety Cover