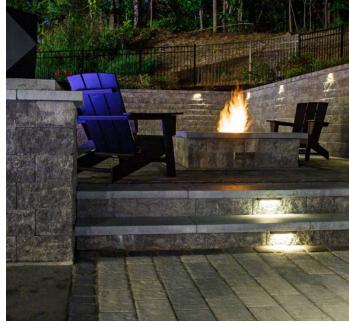

**Landscaping:** Our skilled team can refine the features of any backyard, deck, or patio. Retaining walls, waterfalls, rock formations, and custom fire elements — anything you can envision we can deliver.