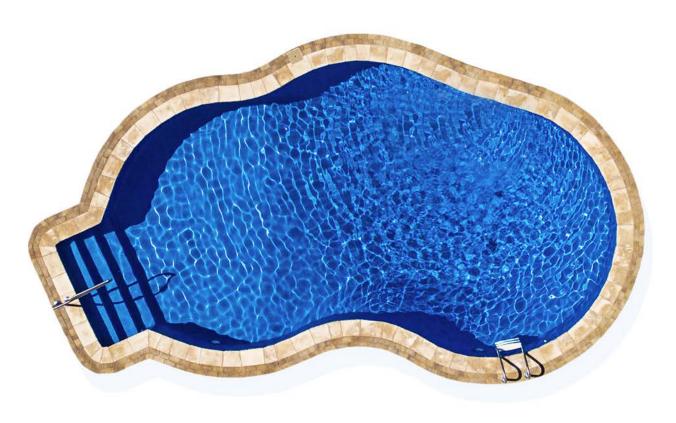

## Fiberglass Pools

Aesthetically and functionally, fiberglass is the premium choice for those who desire a low-maintenance, modern pool that is easy to clean or customize.

Fiberglass pools are incredibly smooth and completely devoid of the crevices or cracks often found in concrete pools. As a result, issues that can dampen the swimming or bathing experience, such as algae growth, are eliminated.

The adaptable nature of fiberglass also allows substances like salt to be integrated into the pool water. With fiberglass, those who prefer to use salt chlorine need not worry about how it impacts their pool. Turn your backyard into the ideal oasis for you and your family with a fiberglass swimming pool.