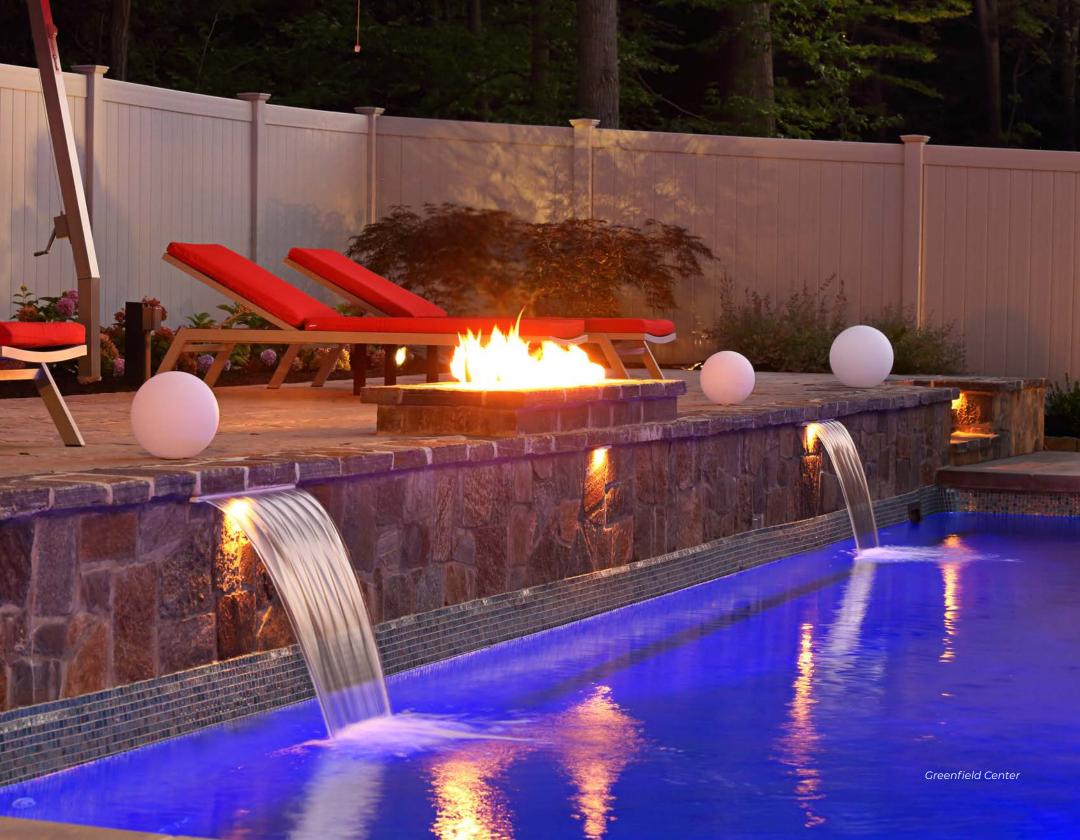

# MODEL Claremont

14' x 33' Depth: 3' 6" to 5' 4"

**Features:** Bluestone, Raised Wall with Sheers and Natural Gas Fire Feature, Cascading Water Feature, Inground Spa, Landscaping, Safety Cover

Immerse yourselves in the refreshing oasis of Concord's state-of-the-art pools, meticulously crafted with best-in-class technology. Our pools boast innovative features engineered to elevate your family's enjoyment to new heights. From advanced filtration systems ensuring crystal-clear waters to energy-efficient heating solutions for comfortable swims all year round, Concord Pools promises a seamless blend of luxury and sustainability.