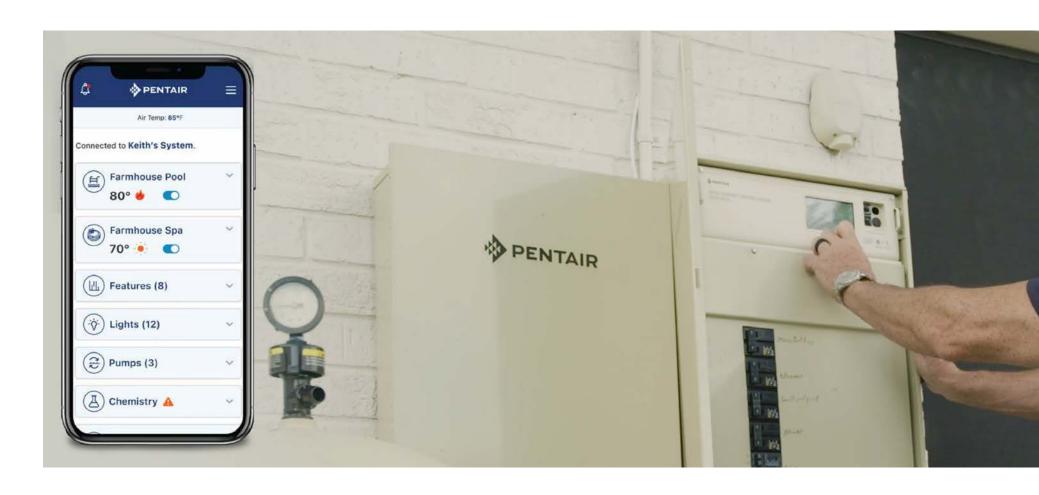

## **Backyard Automation**

#### WHAT EXACTLY CAN I CONTROL?

Smart phone control, voice control, smart watch control...it's smart pool control. Wherever, whenever and however you want. Whether you're installing a pool, or reconstructing one, our partners at Pentair have the latest technology to keep you in touch with your pool's every function and feature; from anywhere.

Elevate your pool experience to the next level with connected, efficient, quality automation products so you can soak in the magical moments by your pool, giving you the time – and peace of mind – to create them.

In general, pool automation can be as simple as one body of water and one product - or as complex – multiple bodies of water with all of the bells and whistles, features and functions. Control just about anything in your backyard, right from your smart phone.

POOL PUMPS

POOL SANITIZERS

POOL HEATERS

POOL FILTERS

POOL WATER FEATURES

POOL CLEANERS

POOL LIGHTS