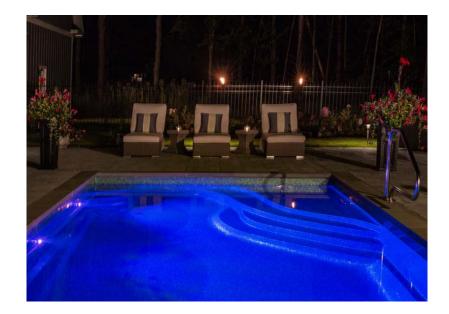

## Fiberglass Pools

Aesthetically and functionally, fiberglass is the premium choice for those who desire a low-maintenance, modern pool that is easy to clean or customize.

Fiberglass pools are incredibly smooth and completely devoid of the crevices or cracks often found in concrete pools. As a result, issues that can dampen the swimming or bathing experience, such as algae growth, are eliminated.

The adaptable nature of fiberglass also allows substances like salt to be integrated into the pool water. With fiberglass, those who prefer to use salt chlorine need not worry about how it impacts their pool. Turn your backyard into the ideal oasis for you and your family with a fiberglass swimming pool.