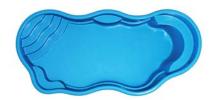

### **KINGSTON**

16' 38'

Depth: 3' 6" to 5' 10"



### CORINTHIAN

(3 sizes) 12' x 25', 14' x 30', 15' 10" x 40'

Depth: 3' 6" up to 7'

Featured on page 26 and 30



### **LAKE SHORE**

16' x 33'

Depth: 3' 7" to 5' 5"

### **SHAPES**

## Rectangle

Automatic Safety Cover Ready



### **OLYMPIA**

(3 sizes) 12' x 26', 14' x 30', 16' x 30' Depth: 3' 6" up to 6' 4"

Featured on page 18 and 24



### **MONACO**

16' x 40'

Depth: 3' 6" to 8'



### ST. THOMAS

14' x 31' 6"

Depth: 3' 7" to 7'

### **SHAPES**

# Plunge

Automatic Safety Cover Ready



### **MILAN**

10' x 16'

Depth: 4'

Featured on page 28



### **ENCHANTMENT**

(3 sizes) 9' 1" x 17' 5", 9' 1" x 20' 7", 9' 1" x 23' 10"

Depth: 4' 9"

#### **SHAPES**

## Modern FreeForm



#### **ARUBA**

11' x 22' Depth: 3' 6" to 5'



#### **BERMUDA**

12' x 26' Depth: 3' 6" to 5' 6" Featured on page 14



#### FIJI

15' x 34' Depth: 3' 6" to 6' Featured on page 22



#### **LAGUNA**

14' x 30' Depth: 3' 6" to 6'



#### **CANCUN**

16' x 35' Depth: 3' 6" to 6' 6" Featured on page 16



#### **CARIBBEAN**

16' x 40'

Depth: 3' 6" to 6' 6"

## Finishes

#### **FEATURE SPOTLIGHT**

Along with the pool shape and water features, choosing a color for your fiberglass pool is an enjoyable way to make your pool a stunning expression of your personal aesthetic. While most customers opt for a shade of blue, there's no limit to what you can achieve with so many color options for fiberglass pools!

Choose a fiberglass pool color that's engineered for fade, stain and scratch resistance with Latham's Advanced Composite Technology.