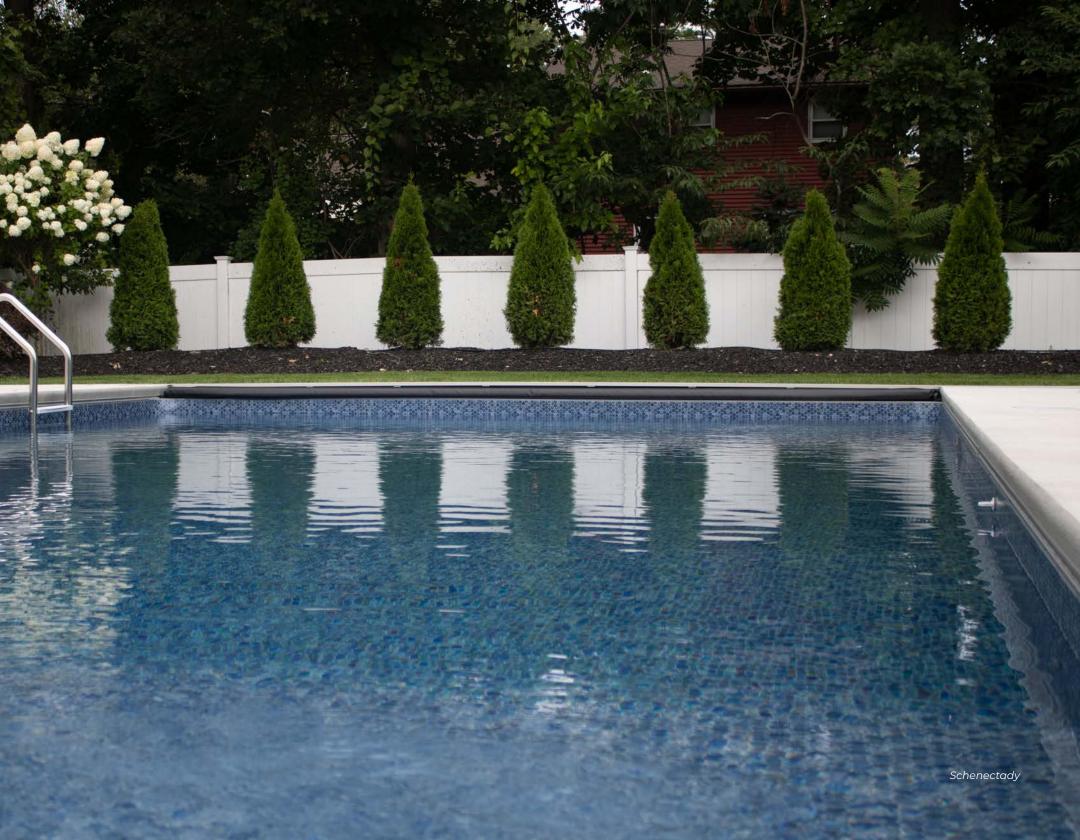

## Fiberglass Pools

Aesthetically and functionally, fiberglass is the premium choice for those who desire a low-maintenance, modern pool that is easy to clean or customize.

Fiberglass pools are incredibly smooth and completely devoid of the crevices or cracks often found in concrete pools. As a result, issues that can dampen the swimming or bathing experience, such as algae growth, are eliminated.

The adaptable nature of fiberglass also allows substances like salt to be integrated into the pool water. With fiberglass, those who prefer to use salt chlorine need not worry about how it impacts their pool. Turn your backyard into the ideal oasis for you and your family with a fiberglass swimming pool.