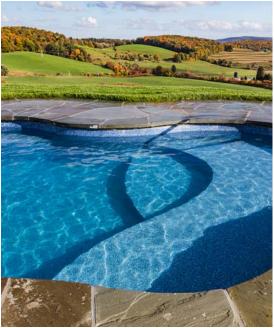

## Fiberglass Pools

Aesthetically and functionally, fiberglass is the premium choice for those who desire a low-maintenance, modern pool that is easy to clean or customize.

Fiberglass pools are incredibly smooth and completely devoid of the crevices or cracks often found in concrete pools. As a result, issues that can dampen the swimming or bathing experience, such as algae growth, are eliminated.

The adaptable nature of fiberglass also allows substances like salt to be integrated into the pool water. With fiberglass, those who prefer to use salt chlorine need not worry about how it impacts their pool. Turn your backyard into the ideal oasis for you and your family with a fiberglass swimming pool.