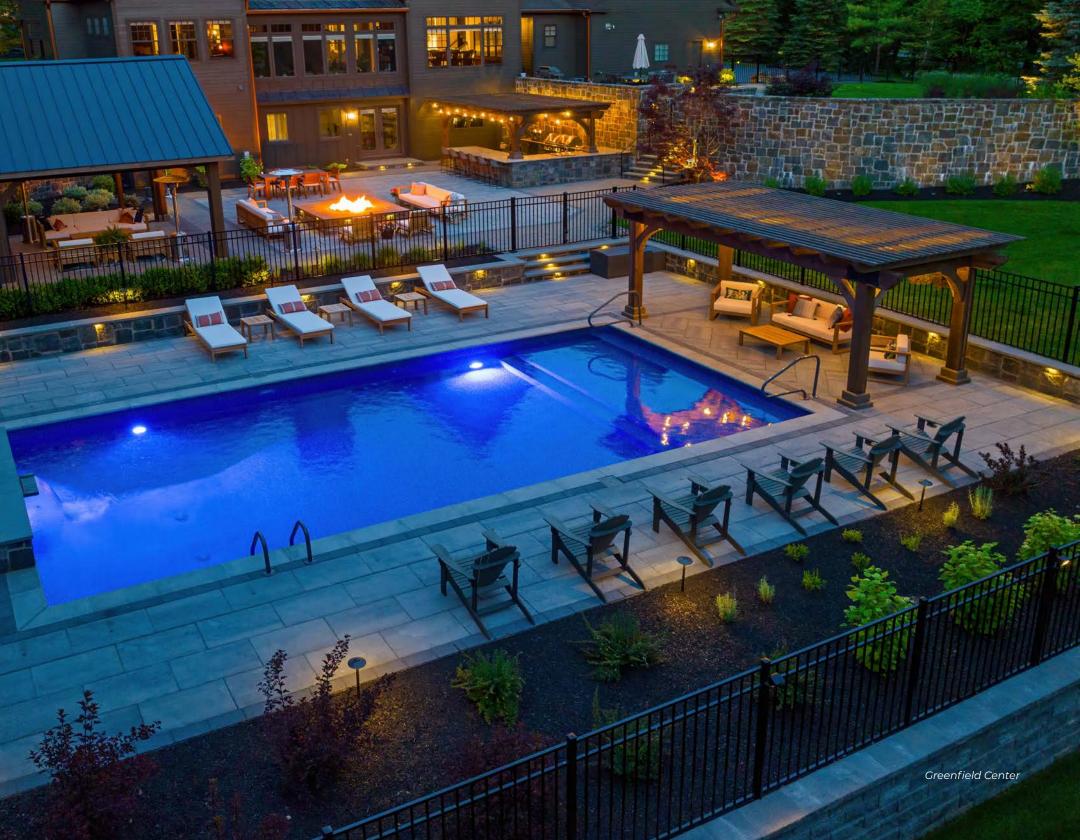

## Fiberglass Pools

Aesthetically and functionally, fiberglass is the premium choice for those who desire a low-maintenance, modern pool that is easy to clean or customize.

Fiberglass pools are incredibly smooth and completely devoid of the crevices or cracks often found in concrete pools. As a result, issues that can dampen the swimming or bathing experience, such as algae growth, are eliminated.

The adaptable nature of fiberglass also allows substances like salt to be integrated into the pool water. With fiberglass, those who prefer to use salt chlorine need not worry about how it impacts their pool. Turn your backyard into the ideal oasis for you and your family with a fiberglass swimming pool.

**Landscaping:** Our skilled team can refine the features of any backyard, deck, or patio. Retaining walls, waterfalls, rock formations, and custom fire elements — anything you can envision we can deliver.