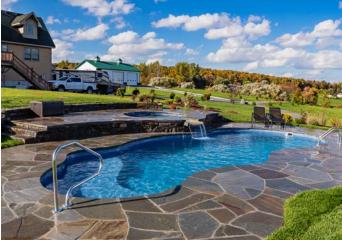

## model Fiji

**Features:** Mystic Spillover Spa with Therapy Jets, Tanning Ledge and Bench Seating, LED Lighting, Stonework, Raised Patio, Landscaping, Safety Cover... Amazing View

Saphhire Blue

Slate

14' x 30' Depth: 3' 6" to 6'